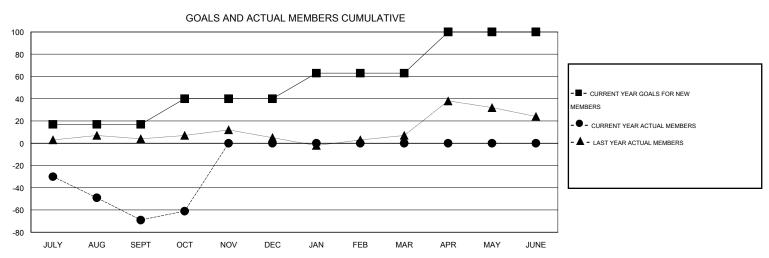

## GOALS AND ACTUAL NEW CLUBS CUMULATIVE

| DROPPED CLUBS: 1  DROPPED MEMBERS |          | 11 CLUBS OF 45 ADDED 1 OR MORE NEW MEMBERS | GENDER DISTRIBU<br>MALE<br>FEMALE | TION<br>770 (73.47%)<br>278 (26.53%) |           |
|-----------------------------------|----------|--------------------------------------------|-----------------------------------|--------------------------------------|-----------|
| DECEASED CLUB CANCELLED           | 2<br>10  | CLICK HERE FOR HEALTH ASSESSMENT DATA      |                                   |                                      | 215<br>99 |
| OTHER TOTAL                       | 70<br>82 |                                            | NON-HEAD OF HOUSEHOLD             |                                      | 116       |