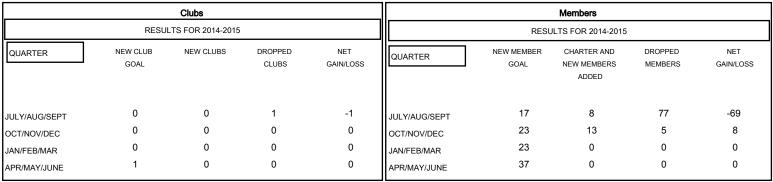

## GOALS AND ACTUAL NEW CLUBS CUMULATIVE

| DROPPED CLUBS: 1  DROPPED MEMBERS |          | 11 CLUBS OF 45 ADDED 1 OR MORE NEW MEMBERS | GENDER DISTRIBU<br>MALE<br>FEMALE | TION<br>770 (73.47%)<br>278 (26.53%) |           |
|-----------------------------------|----------|--------------------------------------------|-----------------------------------|--------------------------------------|-----------|
| DECEASED CLUB CANCELLED           | 2<br>10  | CLICK HERE FOR HEALTH ASSESSMENT DATA      |                                   |                                      | 215<br>99 |
| OTHER TOTAL                       | 70<br>82 |                                            | NON-HEAD OF HOUSEHOLD             |                                      | 116       |